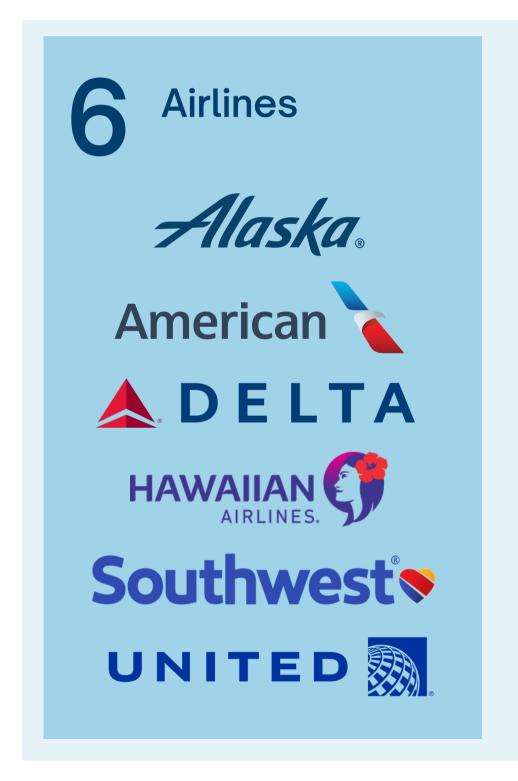

**Akamai Arrival Pilot Update** 

# Agriculture Declaration Form Digitization Progress

May 2025







### Pilot Overview









### Pilot Summary



#### **Performance**

- ~ 240,000 Forms
- ~ 480,000 Passengers
- ~ 3,000 Declarations

#### **Compliance Rates**

Highest Individual Flight: 98%

**Highest Weekly Average: 86%** 

Pilot Overall Average: 74%



## Digitization Highlights

#### **Travel Experience**

Passenger Convenience

- Flexibility in Submitting
- Language Accessibility

#### **Biosecurity Efficiency**

Form Availability

Reliance on Paper Form

**Traveler Awareness** 

 Declaration Submission Pre-Arrival or Pre-Departure



**Akamai Arrival Pilot Update** 

# Agriculture Declaration Form Digitization Progress

May 2025