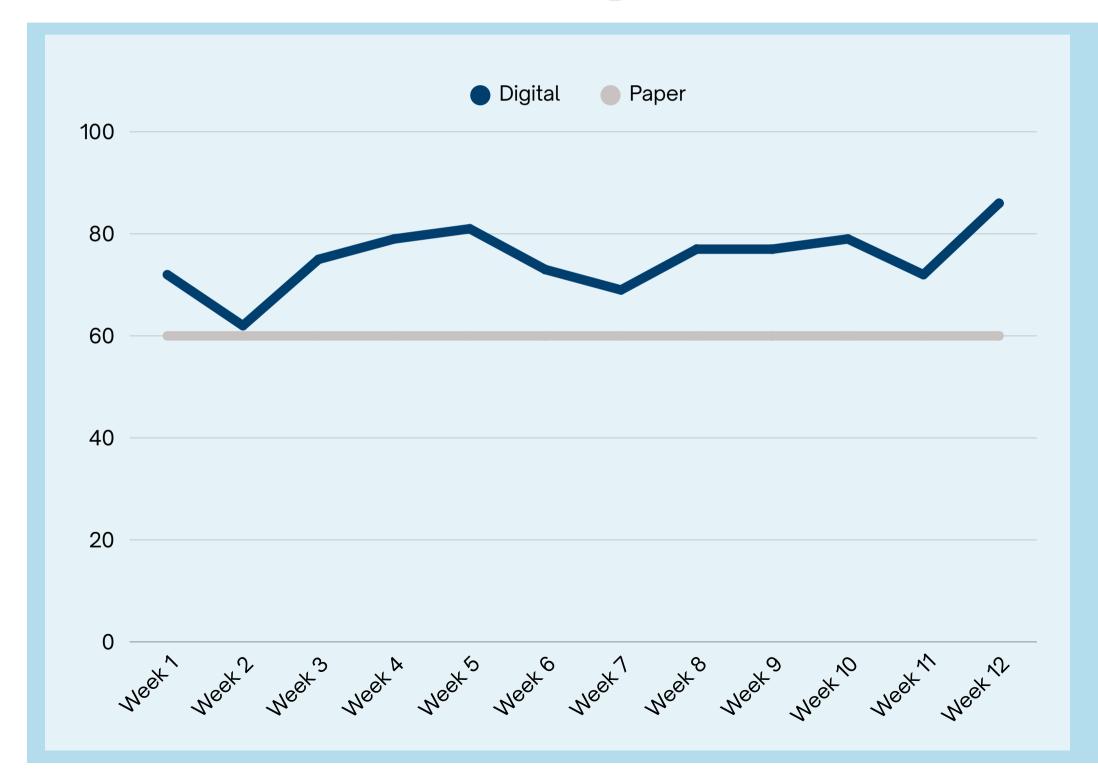

#### **Compliance Rates**

Highest Individual Flight: 98%

**Highest Weekly Average: 86%** 

Pilot Overall Average: 74%