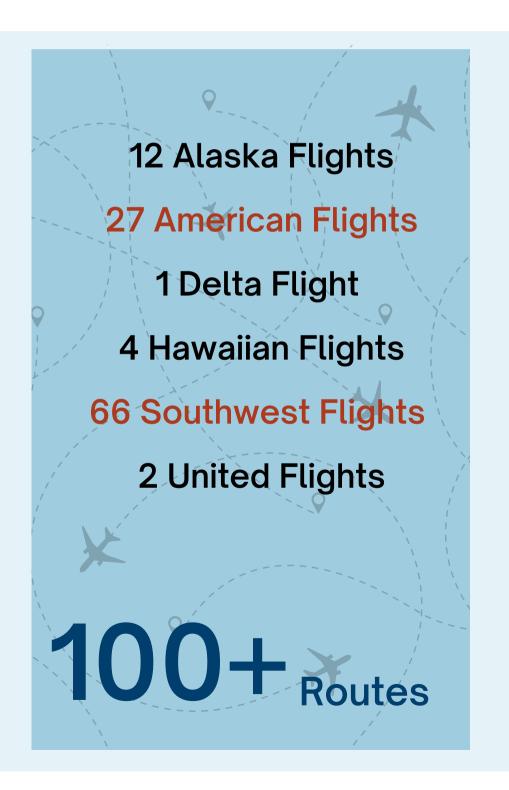

**Akamai Arrival Pilot Update** 

# Agriculture Declaration Form Digitization Progress

May 2025







### Pilot Overview









### Pilot Summary



#### **Performance**

- ~ 240,000 Forms
- ~ 480,000 Passengers
- ~ 3,000 Declarations

#### **Compliance Rates**

Highest Individual Flight: 98%

**Highest Weekly Average: 86%** 

Pilot Overall Average: 74%



## Digitization Highlights

#### **Travel Experience**

Passenger Convenience

- Flexibility in Submitting
- Language Accessibility

#### **Biosecurity Efficiency**

Form Availability

Reliance on Paper Form

**Traveler Awareness** 

 Declaration Submission Pre-Arrival or Pre-Departure



**Akamai Arrival Pilot Update** 

# Agriculture Declaration Form Digitization Progress

May 2025